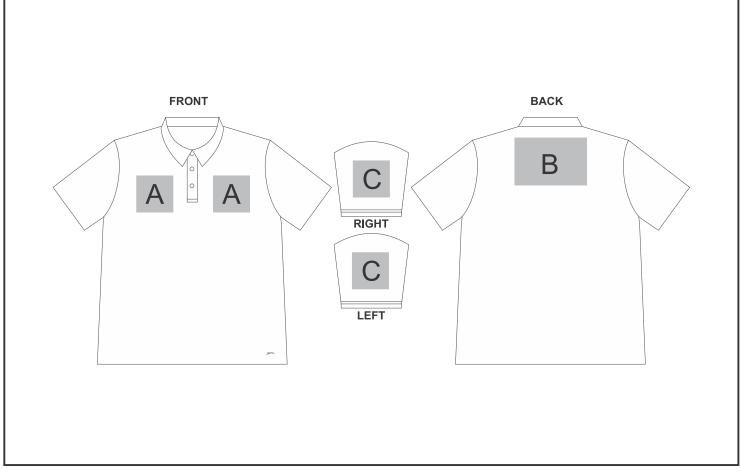

## Need to know:

- Includes 1-Position Embroidery OR 1-Position Digital Transfer OR 1-Position Laser Engraving (setup fees apply)

- DTC/EMB inclusive Parameters: Left/Right Chest or Back = 100mm x 100mm

## **Branding Options:**

| Position | Branding Method (Branding Code)       | No. of Colours | Dimension               |
|----------|---------------------------------------|----------------|-------------------------|
| A        | Embroidery (EM-CLOTHING)              | N/A            | 100mm wide x 100mm high |
| A        | Screen Print (SA)                     | 6 Colours      | 100mm wide x 80mm high  |
| A        | Digital Transfer Clothing A6 (DTC-A6) | Full Colour    | 100mm wide x 100mm high |
| A        | Laser Engraving (LG)                  | N/A            | 100mm wide x 80mm high  |
| A        | Sublimation (SUB-A)                   | Full Colour    | 100mm wide x 80mm high  |
| A        | Silicone (STP-A)                      | N/A            | 30mm wide x 30mm high   |
| A        | Silicone (STP-B)                      | N/A            | 50mm wide x 50mm high   |

| A | Silicone (STP-C) | N/A | 80mm wide x 80mm high  |
|---|------------------|-----|------------------------|
| А | Silicone (STP-D) | N/A | 100mm wide x 40mm high |

| В | Embroidery (EM-CLOTHING)              | N/A         | 200mm wide x 200mm high |
|---|---------------------------------------|-------------|-------------------------|
| В | Screen Print (SA)                     | 6 Colours   | 260mm wide x 200mm high |
| В | Digital Transfer Clothing A6 (DTC-A6) | Full Colour | 105mm wide x 148mm high |
| В | Digital Transfer Clothing A5 (DTC-A5) | Full Colour | 210mm wide x 148mm high |
| В | Sublimation (SUB-A)                   | Full Colour | 260mm wide x 200mm high |
| В | Silicone (STP-A)                      | N/A         | 30mm wide x 30mm high   |
| В | Silicone (STP-B)                      | N/A         | 50mm wide x 50mm high   |
| В | Silicone (STP-C)                      | N/A         | 80mm wide x 80mm high   |
| В | Silicone (STP-D)                      | N/A         | 120mm wide x 40mm high  |
|   |                                       |             |                         |
| С | Embroidery (EM-CLOTHING)              | N/A         | 50mm wide x 50mm high   |
| С | Screen Print (SA)                     | 6 Colours   | 60mm wide x 60mm high   |
| С | Digital Transfer Clothing A6 (DTC-A6) | Full Colour | 50mm wide x 50mm high   |
| С | Laser Engraving (LG)                  | N/A         | 100mm wide x 60mm high  |
| С | Sublimation (SUB-A)                   | Full Colour | 60mm wide x 60mm high   |
| С | Silicone (STP-A)                      | N/A         | 30mm wide x 30mm high   |

N/A

50mm wide x 50mm high

С

Silicone (STP-B)